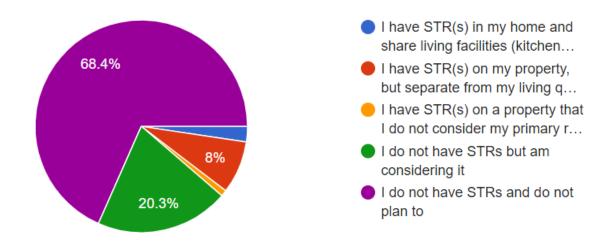

*Question 1:**

Please select the options that best describe you. (Select all that apply)

214 responses



# GAPS committee comments:

We did not limit the survey to in-town residents only, since the impact of short-term rentals extends beyond our town borders and affects the greater community. The purpose of this question is to better understand who is responding to the survey. If the board wishes, we can analyze the results from in-town residents separately and bring that data back at a future meeting.

# Question 2:

# Do you own a business in or near Paonia?

211 responses



# GAPS committee comments:

The purpose of this question is to better understand who is responding to the survey, and what biases they may have related to short-term rentals.

# **Question 3:**



212 responses



#### GAPS committee comments:

This question provides some insight into current and planned STRs. 67 respondents (31.6%) either have an TR or are considering one.

## **Question 4:**

### How do STRs impact each of the following?



- Long-term rental market
  - Negative impact: 71.2%
  - No impact: 19.5%
  - Positive impact: 9.3%
- Local businesses
  - Positive impact: 65.1%
  - No impact: 19.6%
  - Negative impact: 15.3%
- Safety
  - No impact: 60.1%
  - Negative impact: 30.3%
  - Positive impact: 9.6%
- Overall impact of STRs in Paonia
  - Negative impact: 57.4%
  - Positive impact: 32.5%
  - No impact: 10.0%

- Neighborhood quality and character
  - Negative impact: 56.2%
  - No impact: 25.2%
  - Positive impact: 18.6%
- Parking availability
  - No impact: 53.8%
  - Negative impact: