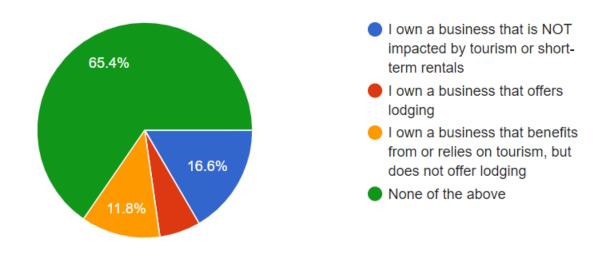

vided to town staff for record-keeping, and can be made available on request. The printable version (PDF) of all responses is 864 pages long.

# Summary of the Responses, followed by GAPS Committee Comments

#### **Question 1:**

Please select the options that best describe you. (Select all that apply)

214 responses



# GAPS committee comments:

We did not limit the survey to in-town residents only, since the impact of short-term rentals extends beyond our town borders and affects the greater community. The purpose of this question is to better understand who is responding to the survey. If the board wishes, we can analyze the results from in-town residents separately and bring that data back at a future meeting.

# Question 2:

# Do you own a business in or near Paonia?

211 responses



# GAPS committee comments:

The purpose of this question is to better understand who is responding to the survey, and what biases they may have related to short-term rentals.

# **Question 3:**



212 responses



#### GAPS committee comments:

This question provides some insight into current and planned STRs. 67 respondents (31.6%) either have an TR or are considering one.

## **Question 4:**

### How do STRs impact each of the following?



- Long-term rental market
  - Negative impact: 71.2%
  - No impact: 19.5%
  - Positive impact: 9.3%
- Local businesses
  - Positive impact: 65.1%
  - No impact: 19.6%
  - Negative impact: 15.3%
- Safety
  - No impact: 60.1%
  - Negative impact: 30.3%
  - Positive impact: 9.6%
- Overall impact of STRs in Paonia
  - Negative impact: 57.4%
  - Positive