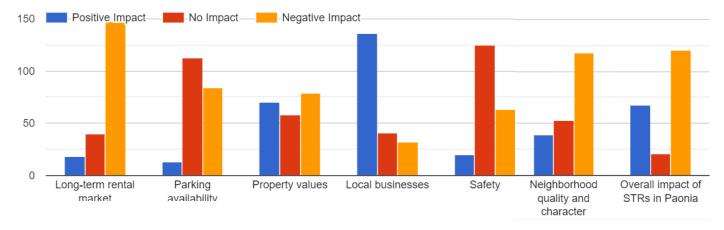

ends beyond our town borders and affects the greater community. The purpose of this question is to better understand who is responding to the survey. If the board wishes, we can analyze the results from in-town residents separately and bring that data back at a future meeting.

# Question 2:

# Do you own a business in or near Paonia?

211 responses



# GAPS committee comments:

The purpose of this question is to better understand who is responding to the survey, and what biases they may have related to short-term rentals.

# **Question 3:**



212 responses



#### GAPS committee comments:

This question provides some insight into current and planned STRs. 67 respondents (31.6%) either have an TR or are considering one.

## **Question 4:**

### How do STRs impact each of the following?



- Long-term rental market
  - Negative impact: 71.2%
  - No impact: 19.5%
  - Positive impact: 9.3%
- Local businesses
  - Positive impact: 65.1%
  - No impact: 19.6%
  - Negative impact: 15.3%
- Safety
  - No impact: 60.1%
  - Negative impact: 30.3%
  - Positive impact: 9.6%
- Overall impact of STRs in Paonia
  - Negative impact: 57.4%
  - Positive impact: 32.5%
  - No impact: 10.0%

- Neighborhood quality and character
  - Negative impact: 56.2%
  - No impact: 25.2%
  - Positive impact: 18.6%
- Parking availability
  - No impact: 53.8%
  - Negative impact: 40.0%
  - Positive impact: 6.2%
- Property values
  - Negative impact: 38.2%
  - Positive impact: 33.8%
  - No impact: 28.0%

#### GAPS committee comments:

The biggest impacts identified were on the long-term rental market (negative