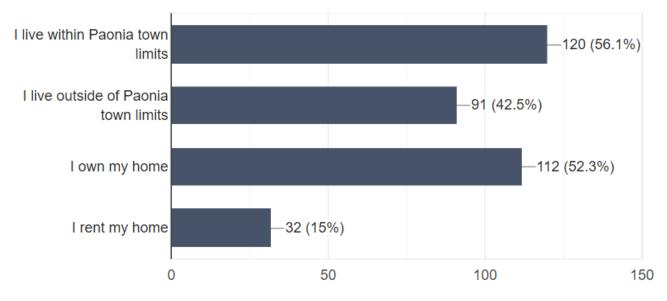

dwelling, dwelling unit, accessory dwelling unit, or any portion of a dwelling unit to any persons for less than 30 days.

All responses were anonymous unless the respondent chose to self-identify in the comments, and any question could be skipped.

The survey was available from April 1 through April 23 on the Town of Paonia website, with paper copies available at Town Hall.

We received a total of 216 responses, summarized below. All individual survey responses have been provided to town staff for record-keeping, and can be made available on request. The printable version (PDF) of all responses is 864 pages long.

# Summary of the Responses, followed by GAPS Committee Comments

#### **Question 1:**

Please select the options that best describe you. (Select all that apply)

214 responses



# GAPS committee comments:

We did not limit the survey to in-town residents only, since the impact of short-term rentals extends beyond our town borders and affects the greater community. The purpose of this question is to better understand who is responding to the survey. If the board wishes, we can analyze the results from in-town residents separately and bring that data back at a future meeting.

# Question 2:

# Do you own a business in or near Paonia?

211 responses



# GAPS committee comments:

The purpose of this question is to better understand who is responding to the survey, and what biases they may have related to short-term rentals.

# **Question 3:**



212 responses



#### GAPS committee comments:

This question provides some insight into current and planned STRs. 67 res